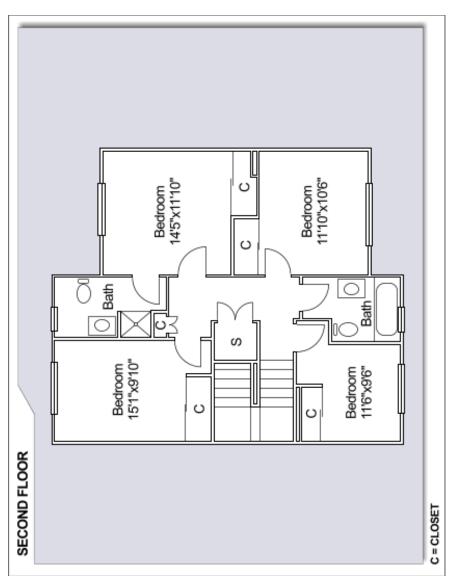

| By:                                                                                                                                                                                                                                                                                                                                                                                                                                                      |

Counselor Signature:

#### RESIDENCE "I MARINAI"



## 3-BDR UNIT





## 4-BDR UNIT







#### **Government Housing Furnishings Program**

#### **Loaner Furniture Program**

In order to minimize TLA allowance, Navy Housing provides all U.S. military personnel and DoD civilians, accompanied and unaccompanied, stationed in the NASSIG area, the basic furniture needed to settle down while household goods are in transit.

Furniture can be loaned up to a maximum of 90 days upon arrival and upon departure after that HHG have been shipped to the next destination. The Government will pay for initial delivery and final pick up.

Exceptions or waivers to this period will be processed and may be approved by the local housing authority. After the delivery of HHG the entitlement to LF will cease.

#### **Scheduling appointments**

The NASSIG Housing Service Center will manage the Housing